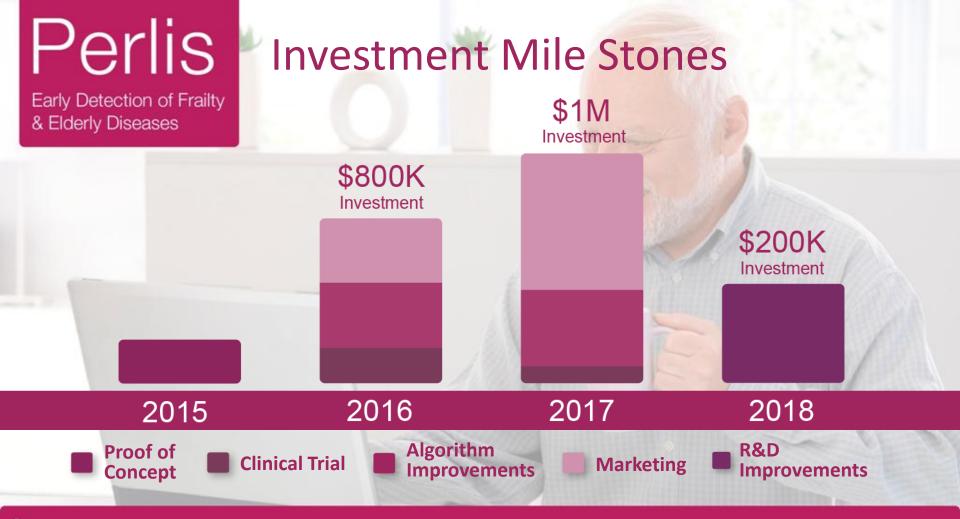

#### We currently seek

2M\$ for the next 2 years to be utilized for:

- Improving telecommunication and system integration
- Algorithm development
- Clinical trails
- Marketing and business development

ROI for the investor will be anticipated in 2 years time