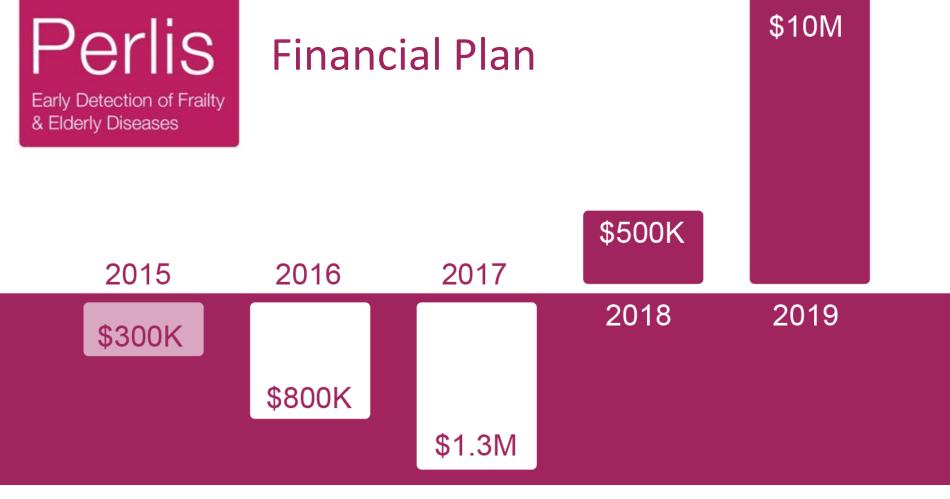

#### We currently seek

2M\$ for the next 2 years to be utilized for:

- Improving telecommunication and system integration
- Algorithm development
- Clinical trails
- Marketing and business development

ROI for the investor will be anticipated in 2 years time