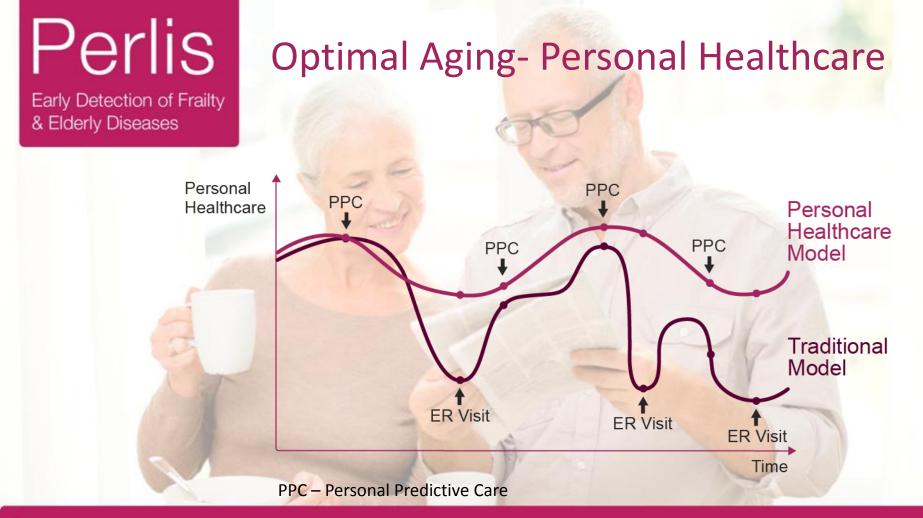

#### The Solution

Early Detection of Frailty & Elderly Diseases

#### **About Perlis**

Perlis is a cutting edge company specializes in sophisticated detection systems for the elder community. We provide care givers a unique patented tool which will allow decision makers to monitor, identify and treat symptoms of most common elder diseases at their very early stage.

Our system actually enables the elder population to continue grow old in their favorite environment while preserving independency and vitality.

Early Detection of Frailty & Elderly Diseases