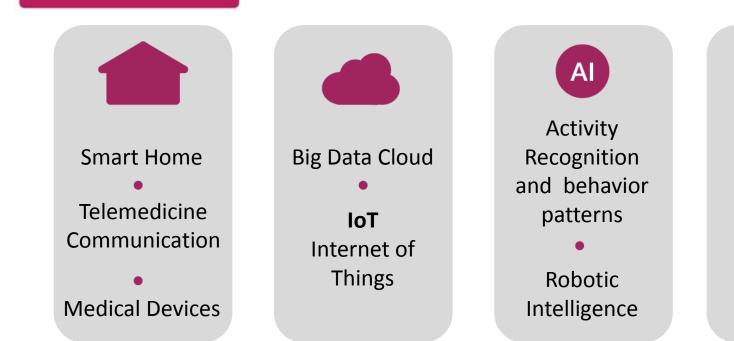

#### The System

Sensors

Cloud

AI – Predictive analysis

A

Report Subscribe & Serve

Ŀ

C March

#### 4 layers Technology

Decision making upon changes

Early Detection of Frailty & Elderly Diseases