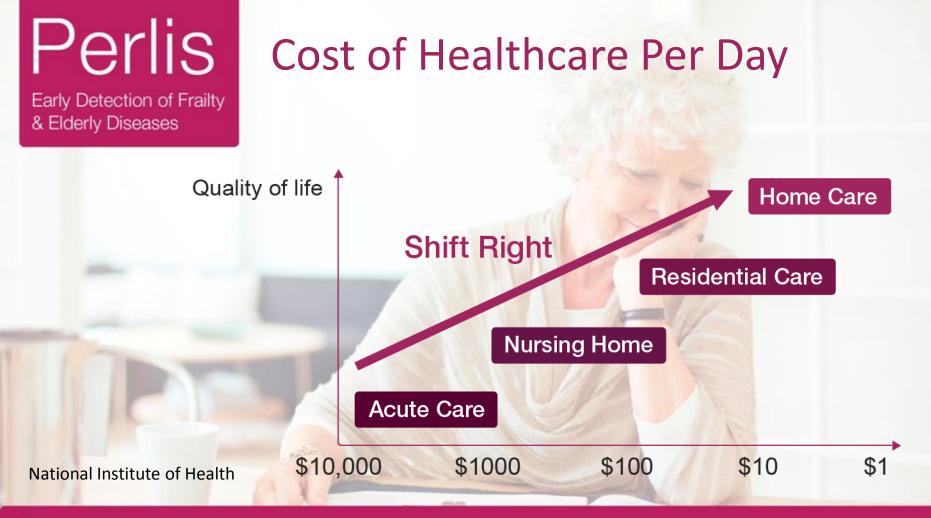

l win the game?

**Mr. Smith** A 82 year old grandfather



#### The Challenge

Early Detection of Frailty & Elderly Diseases

#### **Elders in the Population**





5%

11%

UN Statistical dep.



& Elderly Diseases

# Facts about frailty and elderly diseases

- Each elder will suffer from loss of muscle and bone mass. 30% of them will be a burden on the National Social System – "Frailty syndrome report"
- Alzheimer's economic burden in the U.S 14.4 B per year *"NIH"*
- 60,000 Americans are diagnosed with Parkinson each year, which reflect income lost in the U.S per year of 25B\$ social payment – "Parkinson statistic report"
- 30% of elderly death cases caused by depression "NIH"
- Market size in the US: \$30-40B Laurie Orlev 2015 rep.
- Market size worldwide: \$300B Freedonia 2015 rep.





#### The Solution

Early Detection of Frailty & Elderly Diseases

#### **About Perlis**

Perlis is a cutting edge company specializes in sophisticated detection systems for the elder community. We provide care givers a unique patented tool which will allow decision makers to monitor, identify and treat symptoms of most common elder diseases at their very early stage.

Our system actually enables the elder population to continue grow old in their favorite environment while preserving independency and vitality.



Early Detection of Frailty & Elderly Diseases

#### The System



Sensors

Cloud

AI – Predictive analysis

A

Report Subscribe & Serve

Ŀ

C March

Early Detection of Frailty & Elderly Diseases

#### 4 layers Technology



Decision making upon changes

Early Detection of Frail