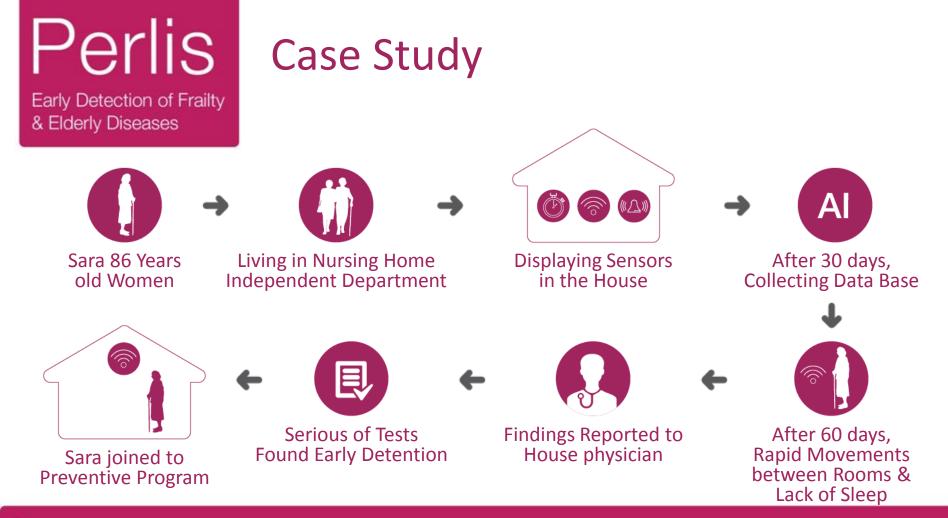

#### **About Perlis**

Perlis is a cutting edge company specializes in sophisticated detection systems for the elder community. We provide care givers a unique patented tool which will allow decision makers to monitor, identify and treat symptoms of most common elder diseases at their very early stage.

Our system actually enables the elder population to continue grow old in their favorite environment while preserving independency and vitality.

Early Detection of Frailty & Elderly Diseases