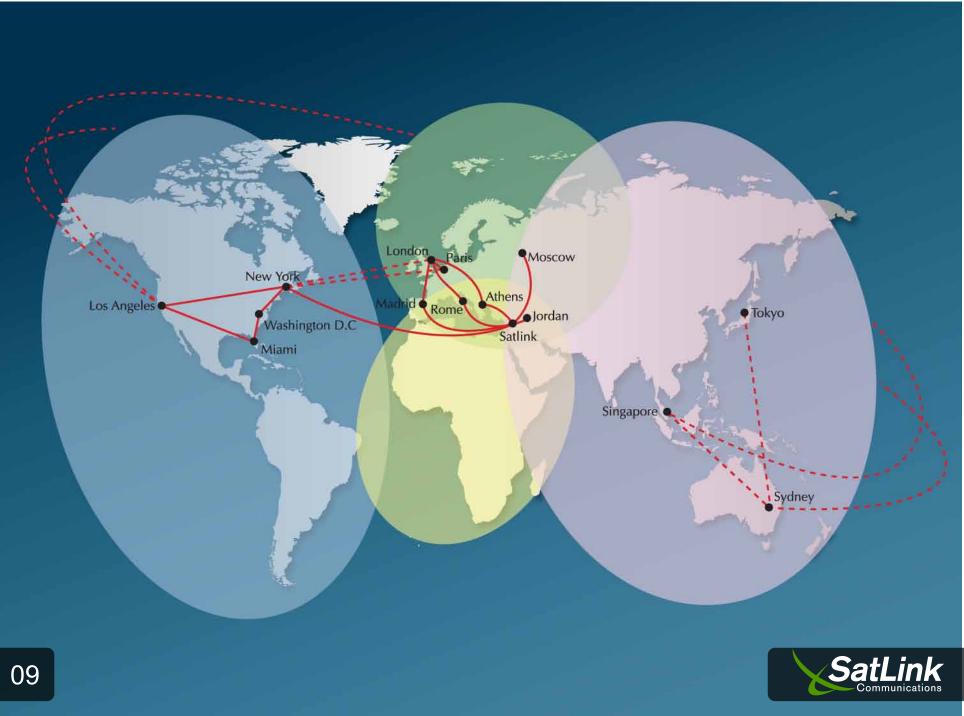

## With all that infrastructure in place it was logical to become Official media port for several of the big sat operators including SES World Skies, Asiasat, Hellas-Sat & O3b. The ideal teleport for governmental services & Virtual Network Hosting station for medium to large teleports and Providers of ip SREVICES VIA SATELLITE With such a fast growth curve (we almost tripled our) size in the last 5 years) it wasn't surprising to show at the top of the World Teleprt association's rankings years in a row.